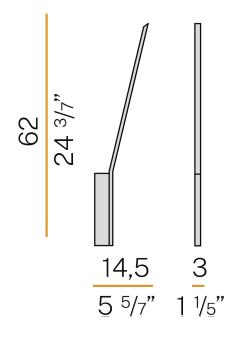

|
| DRIVER                   | integrated included |
| NOMINAL LUMINOUS FLUX    | 1366lm              |
| LUMEN OUTPUT             | 1046lm              |
| EFFICIENCY               | 76.6%               |
| WEIGHT                   | 1,02 Kg             |
| PROTECTION DEGREE        | IP20                |
| COLOUR TOLLERANCES       | SDCM 3              |
| PACKING DIMENSIONS (CM)  | 10,0 x 84,5 x 7,0   |







Wall lighting fixture for interiors, with indirect light emission.

Pickled sheet metal wall plate in white, black, bronze or mat brass polyacrylic paint, or in polished stainless steel.

Brass structure in white, black, bronze or mat brass polyacrylic paint, or with galvanic chrome plating.

Extruded polycarbonate diffuser with opaline finish.



#### Technical drawing



### Polar diagram