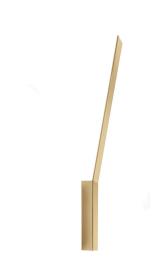

Wall lighting fixture for interiors, with indirect light emission.

Pickled sheet metal wall plate in white, black, bronze or mat brass polyacrylic paint, or in polished stainless steel.

Brass structure in white, black, bronze or mat brass polyacrylic paint, or with galvanic chrome plating.

Extruded polycarbonate diffuser with opaline finish.