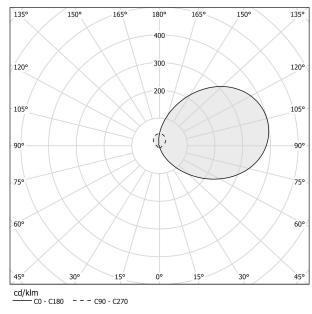

| integrated included |
| NOMINAL LUMINOUS FLUX    | 1366lm              |
| LUMEN OUTPUT             | 1046lm              |
| EFFICIENCY               | 76.6%               |
| WEIGHT                   | 1,02 Kg             |
| PROTECTION DEGREE        | IP20                |
| COLOUR TOLLERANCES       | SDCM 3              |
| PACKING DIMENSIONS (CM)  | 10,0 x 84,5 x 7,0   |







Wall lighting fixture for interiors, with indirect light emission.

Pickled sheet metal wall plate in white, black, bronze or mat brass polyacrylic paint, or in polished stainless steel.

Brass structure in white, black, bronze or mat brass polyacrylic paint, or with galvanic chrome plating.

Extruded polycarbonate diffuser with opaline finish.



#### Technical drawing



### Polar diagram